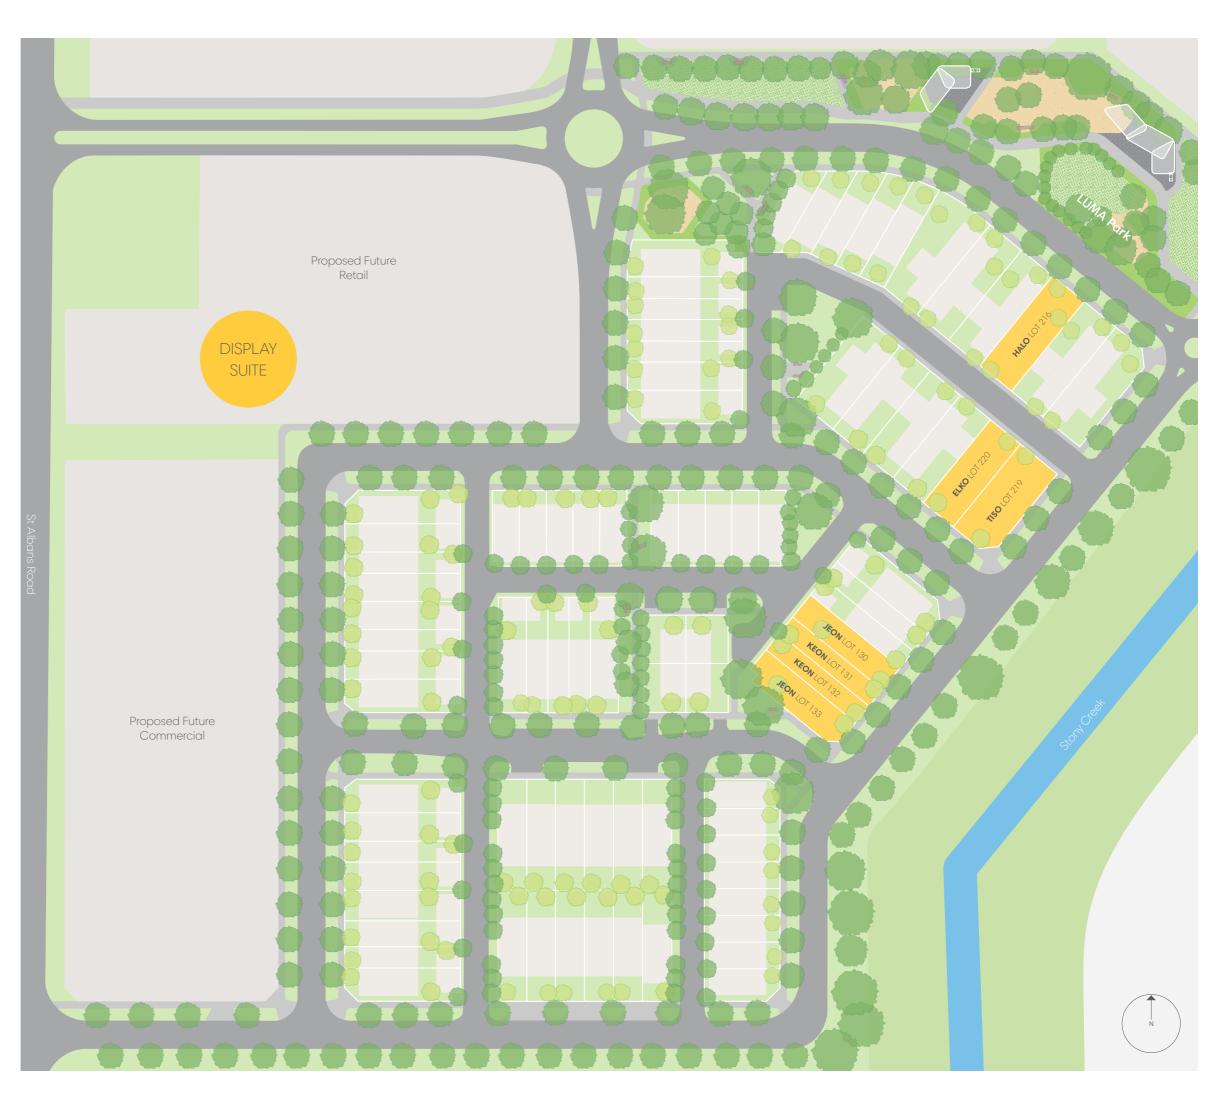

LUMA Collection 3 offers a range of 2, 3 & 4 bedroom homes within a short stroll of LUMA's expansive 3,600 square metre park. From your front door wander through leafy streetscapes to this wonderfully connected green open space and experience what real community is all about.

### COLLECTION 3

**JEON** LOT 130, 133

**KEON** LOT 131,132

### HALO LOT 216

ELKO LOT 220

TESO LOT 219