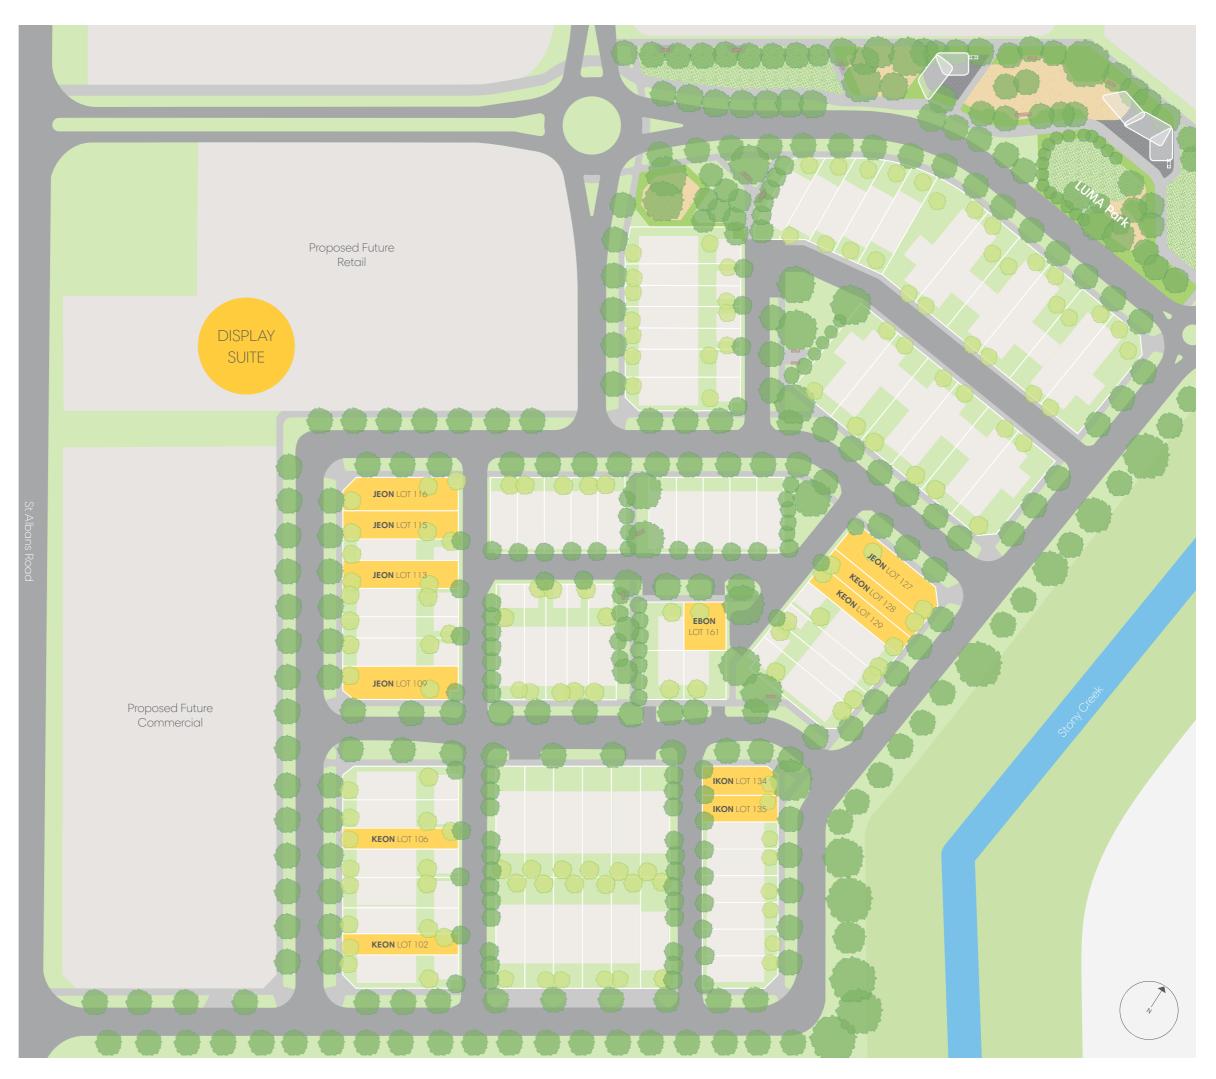

LUMA Collection 4 offers a range of 1, 2 & 3 bedroom homes within a short stroll of LUMA's expansive 3,600 square metre park. From your front door wander through leafy streetscapes to this wonderfully connected green open space and experience what real community is all about.

## COLLECTION 4

**JEON** LOT 109, 113, 115, 116

**JEON** LOT 127 | **KEON** LOT 128, 129

EBON LOT 161

**KEON** LOT 102, 106

**IKON** LOT 134, 135