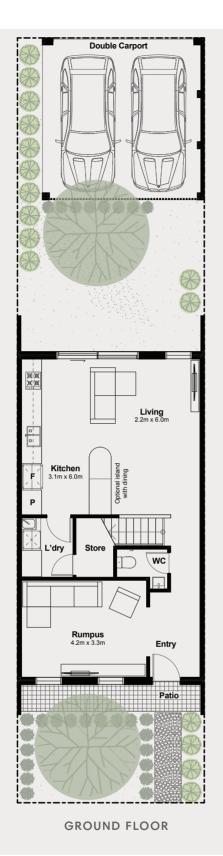

## INTRODUCING JEON.

// Designed for modern family life,
Urban homes combine the flexibility
of open plan living areas with
generous outdoor space.

FIRST FLOOR

 GROUND FLOOR
 69m²

 FIRST FLOOR
 69m²

 TERRACE
 6m²

 PATIO
 6m²

 TOTAL
 150m²

 CARPORT
 33m²

 OUTDOOR
 34m²

Generous in size, Jeon offers modern living with a formal sitting room, open-plan kitchen and living space to the rear and large entrance lobby, Jeon provides plenty of options for extended family living. With dining and living areas including a large entertainer's kitchen opening directly onto a private landscaped garden, an abundance of natural light filters into the home offering brilliant flexibility for all

seasons. The first floor features a generously sized master bedroom with ensuite configured to let the sunlight stream in, 2 large bedrooms at the rear, and a convenient study nook with skylight. With 2 bathrooms, a ground floor powder room, plenty of storage and a double carport accessed by a private rear laneway, Jeon presents scale, comfort and convenience in equal measure.