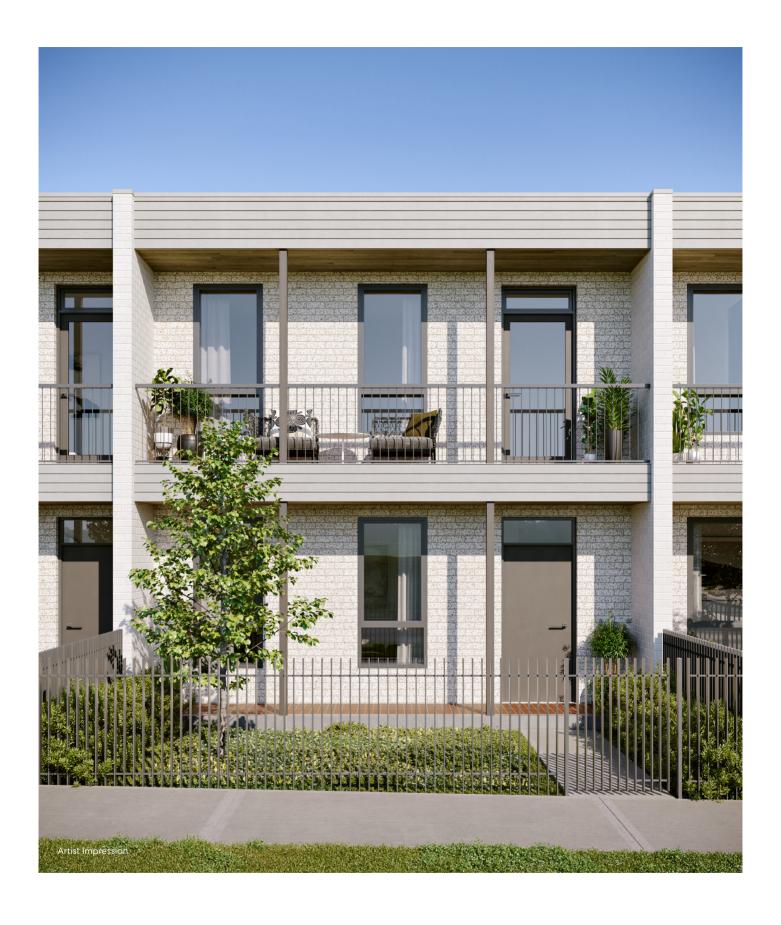

## INTRODUCING JEON.

// Designed for modern family life,
Urban homes combine the flexibility
of open plan living areas with
generous outdoor space.

FIRST FLOOR

 GROUND FLOOR
 69m²

 FIRST FLOOR
 69m²

 TERRACE
 6m²

 PATIO
 6m²

 TOTAL
 150m²

 CARPORT
 33m²

 OUTDOOR
 34m²

Generous in size, Jeon offers modern living with a formal sitting room, open-plan kitchen and living space to the rear and large entrance lobby, Jeon provides plenty of options for extended family living. With dining and living areas including a large entertainer's kitchen opening directly onto a private landscaped garden, an abundance of natural light filters into the home offering brilliant flexibility for all

seasons. The first floor features a generously sized master bedroom with ensuite configured to let the sunlight stream in, 2 large bedrooms at the rear, and a convenient study nook with skylight. With 2 bathrooms, a ground floor powder room, plenty of storage and a double carport accessed by a private rear laneway, Jeon presents scale, comfort and convenience in equal measure.