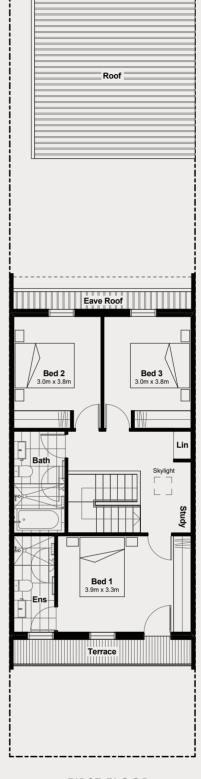

## INTRODUCING JEON.

// Designed for modern family life,
Urban homes combine the flexibility
of open plan living areas with
generous outdoor space.

FIRST FLOOR

 GROUND FLOOR
 69m²

 FIRST FLOOR
 69m²

 TERRACE
 6m²

 PATIO
 6m²

 TOTAL
 150m²

 CARPORT
 33m²

 OUTDOOR
 34m²

Generous in size, Jeon offers modern living with a formal sitting room, open-plan kitchen and living space to the rear and large entrance lobby, Jeon provides plenty of options for extended family living. With dining and living areas including a large entertainer's kitchen opening directly onto a private landscaped garden, an abundance of natural light filters into the home offering brilliant flexibility for all

seasons. The first floor features a generously sized master bedroom with ensuite configured to let the sunlight stream in, 2 large bedrooms at the rear, and a convenient study nook with skylight. With 2 bathrooms, a ground floor powder room, plenty of storage and a double carport accessed by a private rear laneway, Jeon presents scale, comfort and convenience in equal measure.