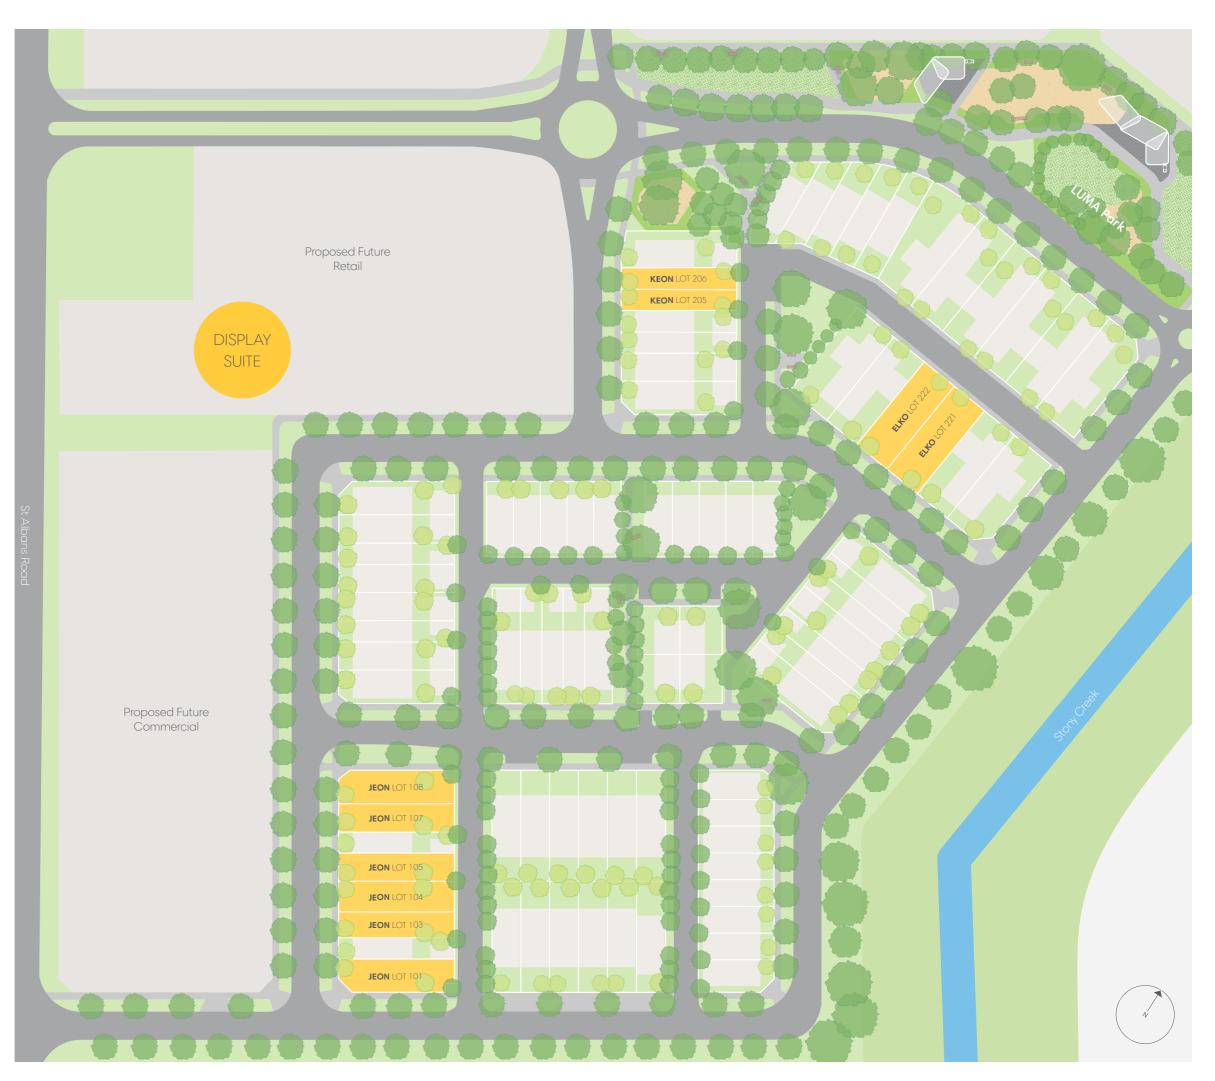

## MASTERPLAN // COLLECTION 6

LUMA is a new kind of connected, masterplanned community created to inspire healthier living. A neighbourhood of open green spaces, native landscaping, and contemporary homes designed for busy lifestyles and modern family life – that's LUMA.

LUMA Collection 6 offers a range of 2 & 3 bedroom homes within a short stroll of LUMA's expansive 3,600 square metre park. From your front door wander through leafy streetscapes to this wonderfully connected green open space and experience what real community is all about.

## COLLECTION 6

ELKO LOT 221, 222

**KEON** LOT 205, 206

**JEON** LOT 101, 103, 104, 105, 107, 108