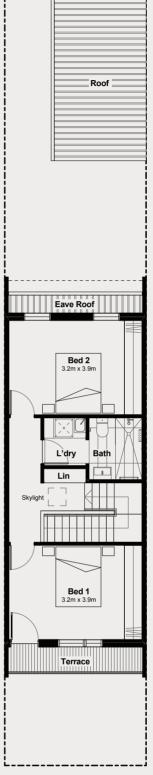

## INTRODUCING KEON.

// Designed for modern family life,
Urban homes combine the flexibility
of open plan living areas with
generous outdoor space.

 GROUND FLOOR
 52m²

 FIRST FLOOR
 52m²

 TERRACE
 4m²

 PATIO
 4m²

 TOTAL
 112m²

 CARPORT
 18m²

 OUTDOOR
 32m²

Modern with a classic design, Keon is a versatile residence with the convenience of a carport accessed by a private rear laneway. Looking out to a lush rear garden, Keon's spacious ground floor cleverly integrates kitchen and dining with light-filled family living and a convenient study nook. With plenty of space to entertain including separate

rumpus room at the front of the home makes it ideal to retreat to for a movie or give the kids some space to spread out. Upstairs, generously sized bedrooms provide room to grow and plenty of storage, as well as a private outdoor terrace overlooking a landscaped front garden. Keon is a home designed for individuals to easily live together.