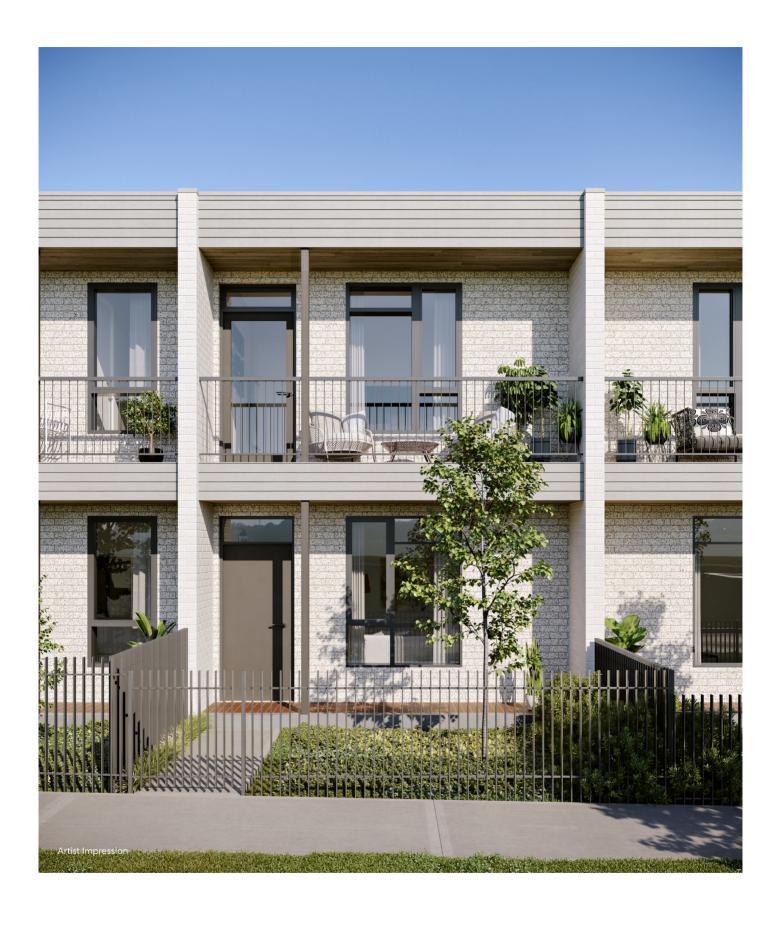

## INTRODUCING KEON.

// Designed for modern family life,
Urban homes combine the flexibility
of open plan living areas with
generous outdoor space.

 GROUND FLOOR
 52m²

 FIRST FLOOR
 52m²

 TERRACE
 4m²

 PATIO
 4m²

 TOTAL
 112m²

 CARPORT
 18m²

 OUTDOOR
 32m²

Modern with a classic design, Keon is a versatile residence with the convenience of a carport accessed by a private rear laneway. Looking out to a lush rear garden, Keon's spacious ground floor cleverly integrates kitchen and dining with light-filled family living and a convenient study nook. With plenty of space to entertain including separate

rumpus room at the front of the home makes it ideal to retreat to for a movie or give the kids some space to spread out. Upstairs, generously sized bedrooms provide room to grow and plenty of storage, as well as a private outdoor terrace overlooking a landscaped front garden. Keon is a home designed for individuals to easily live together.