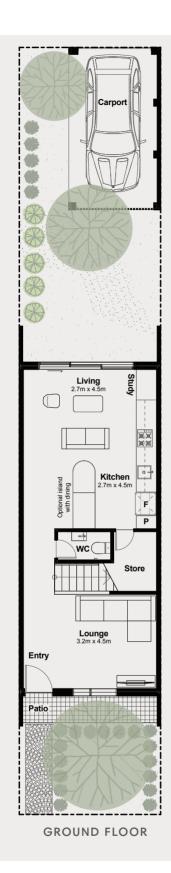

## INTRODUCING KEON.

// Designed for modern family life,
Urban homes combine the flexibility
of open plan living areas with
generous outdoor space.

 GROUND FLOOR
 52m²

 FIRST FLOOR
 52m²

 TERRACE
 4m²

 PATIO
 4m²

 TOTAL
 112m²

 CARPORT
 18m²

 OUTDOOR
 32m²

Modern with a classic design, Keon is a versatile residence with the convenience of a carport accessed by a private rear laneway. Looking out to a lush rear garden, Keon's spacious ground floor cleverly integrates kitchen and dining with light-filled family living and a convenient study nook. With plenty of space to entertain including separate

rumpus room at the front of the home makes it ideal to retreat to for a movie or give the kids some space to spread out. Upstairs, generously sized bedrooms provide room to grow and plenty of storage, as well as a private outdoor terrace overlooking a landscaped front garden. Keon is a home designed for individuals to easily live together.