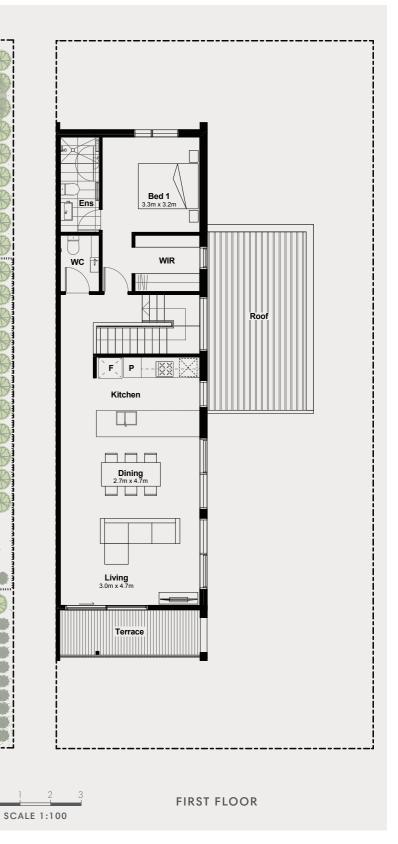

## INTRODUCING TISO.

Designed for modern family life, Tempo homes combine the flexibility of open plan living areas with generous outdoor space.

| GROUND FLOOR | 78m <sup>2</sup>  |  |
|--------------|-------------------|--|
| FIRST FLOOR  | 79m <sup>2</sup>  |  |
| GARAGE       | 23m <sup>2</sup>  |  |
| TERRACE      | 7m <sup>2</sup>   |  |
| PATIO        | 7m <sup>2</sup>   |  |
| TOTAL        | 194m <sup>2</sup> |  |
| OUTDOOR      | 44m <sup>2</sup>  |  |

Discover a home designed for modern family life, combining the flexibility of open-plan living with generous outdoor space. Timeless and open, Tiso features dual street frontages and a first floor living and dining area, plus a downstairs rumpus room with a private courtyard garden, taking full advantage of the sun. Glazing opens family zones

5kW

to an abundance of natural light, while a large outdoor terrace off the living room adds plenty of options for entertaining. A master bedroom with ensuite and walk-in robe ensures plenty of privacy, while a secure attached garage offers convenient internal access. Tiso is a classic home with a modern feel.