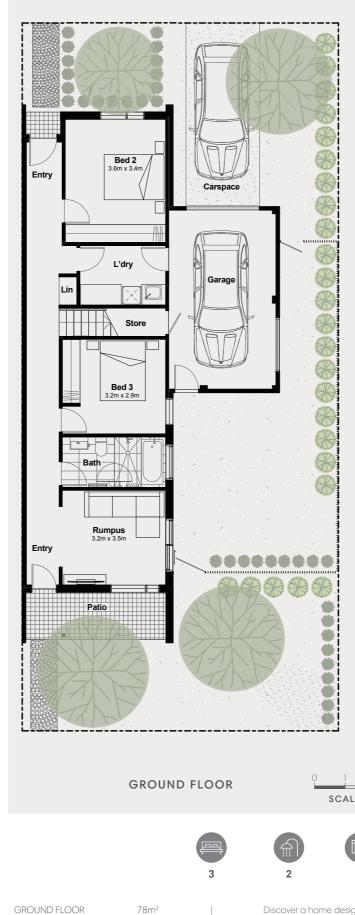

## INTRODUCING TISO.

Designed for modern family life, Tempo homes combine the flexibility of open plan living areas with generous outdoor space.

| GROUND FLOOR | 78m <sup>2</sup>  |  |
|--------------|-------------------|--|
| FIRST FLOOR  | 79m <sup>2</sup>  |  |
| GARAGE       | 23m <sup>2</sup>  |  |
| TERRACE      | 7m <sup>2</sup>   |  |
| PATIO        | 7m <sup>2</sup>   |  |
| TOTAL        | 194m <sup>2</sup> |  |
| OUTDOOR      | 44m <sup>2</sup>  |  |

Discover a home designed for modern family life, combining the flexibility of open-plan living with generous outdoor space. Timeless and open, Tiso features dual street frontages and a first floor living and dining area, plus a downstairs rumpus room with a private courtyard garden, taking full advantage of the sun. Glazing opens family zones