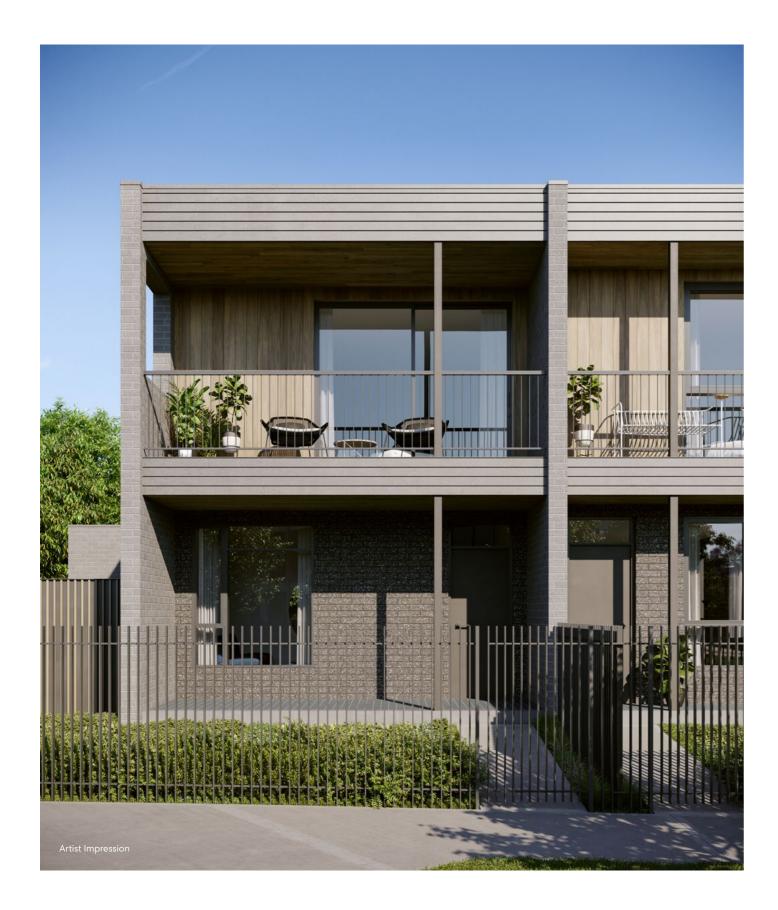

## INTRODUCING TISO.

Designed for modern family life, Tempo homes combine the flexibility of open plan living areas with generous outdoor space.

| GROUND FLOOR | 78m <sup>2</sup>  |  |
|--------------|-------------------|--|
| FIRST FLOOR  | 79m <sup>2</sup>  |  |
| GARAGE       | 23m <sup>2</sup>  |  |
| TERRACE      | 7m <sup>2</sup>   |  |
| PATIO        | 7m <sup>2</sup>   |  |
| TOTAL        | 194m <sup>2</sup> |  |
| OUTDOOR      | 44m <sup>2</sup>  |  |

Discover a home designed for modern family life, combining the flexibility of open-plan living with generous outdoor space. Timeless and open, Tiso features dual street frontages and a first floor living and dining area, plus a downstairs rumpus room with a private courtyard garden, taking full advantage of the sun. Glazing opens family zones

5kW

to an abundance of natural light, while a large outdoor terrace off the living room adds plenty of options for entertaining. A master bedroom with ensuite and walk-in robe ensures plenty of privacy, while a secure attached garage offers convenient internal access. Tiso is a classic home with a modern feel.