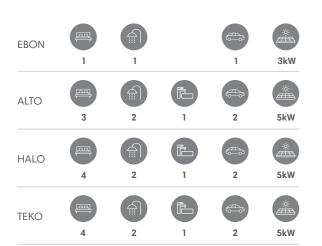

LUMA Collection 5 offers a range of 1, 3 & 4 bedroom homes within a short stroll of LUMA's expansive 3,600 square metre park. From your front door wander through leafy streetscapes to this wonderfully connected green open space and experience what real community is all about.

## COLLECTION 5

HALO LOT 217

**TEKO** LOT 218

**ALTO** LOT 145, 146

EBON LOT 160