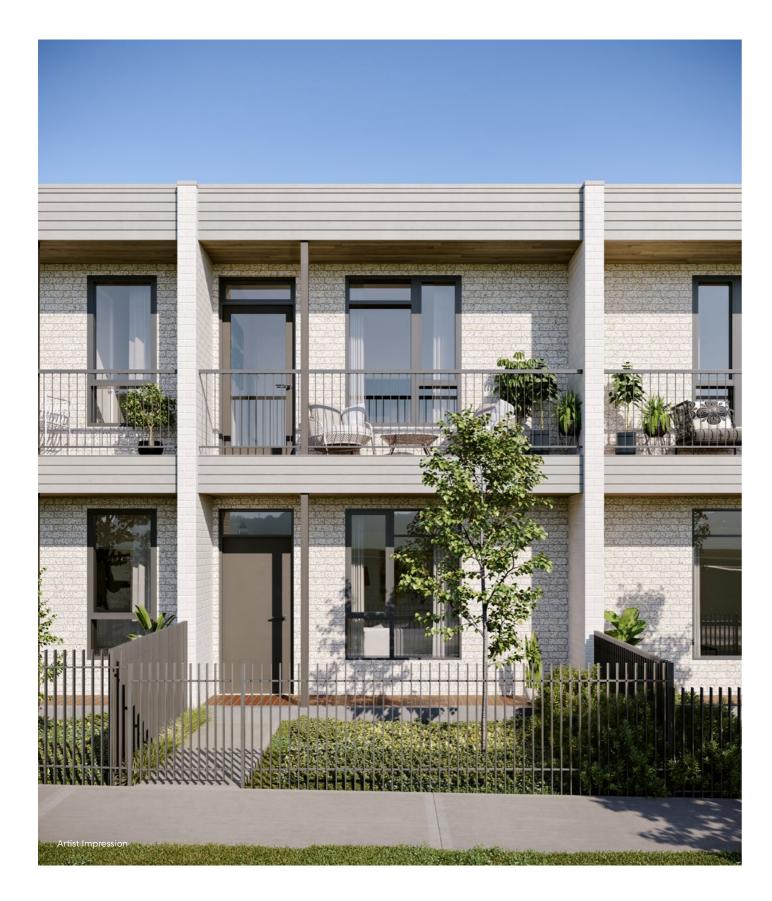

## 2 1

Modern with a classic design, Keon is a versatile residence with the convenience of a carport accessed by a private rear laneway. Looking out to a lush rear garden, Keon's spacious ground floor cleverly integrates kitchen and dining with light-filled family living and a convenient study nook. With plenty of space to entertain including separate

4kW

rumpus room at the front of the home makes it ideal to retreat to for a movie or give the kids some space to spread out. Upstairs, generously sized bedrooms provide room to grow and plenty of storage, as well as a private outdoor terrace overlooking a landscaped front garden. Keon is a home designed for individuals to easily live together.