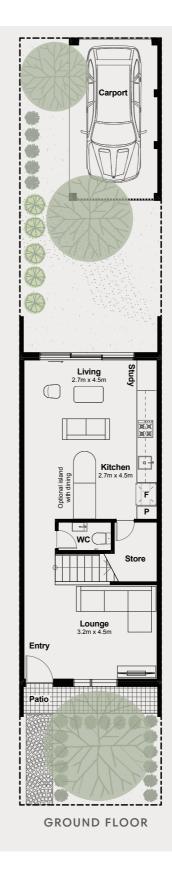

## 2 1

Modern with a classic design, Keon is a versatile residence with the convenience of a carport accessed by a private rear laneway. Looking out to a lush rear garden, Keon's spacious ground floor cleverly integrates kitchen and dining with light-filled family living and a convenient study nook. With plenty of space to entertain including separate

## INTRODUCING KEON.

Designed for modern family life, Urban homes combine the flexibility of open plan living areas with generous outdoor space.

| GROUND FLOOR | 52m <sup>2</sup>  |
|--------------|-------------------|
| FIRST FLOOR  | 52m <sup>2</sup>  |
| TERRACE      | 4m <sup>2</sup>   |
| PATIO        | 4m <sup>2</sup>   |
| TOTAL        | 112m <sup>2</sup> |
| CARPORT      | 18m²              |
| OUTDOOR      | 32m <sup>2</sup>  |
|              |                   |

4kW

rumpus room at the front of the home makes it ideal to retreat to for a movie or give the kids some space to spread out. Upstairs, generously sized bedrooms provide room to grow and plenty of storage, as well as a private outdoor terrace overlooking a landscaped front garden. Keon is a home designed for individuals to easily live together.