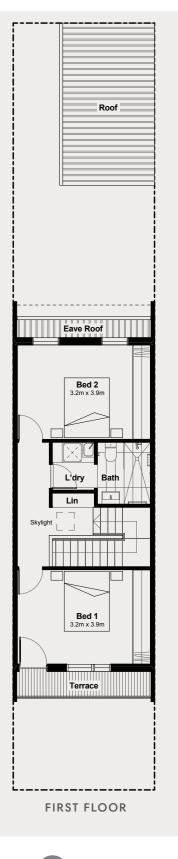

## INTRODUCING KEON.

Designed for modern family life, Urban homes combine the flexibility of open plan living areas with generous outdoor space.

| GROUND FLOOR | 52m <sup>2</sup>  |
|--------------|-------------------|
| FIRST FLOOR  | 52m <sup>2</sup>  |
| TERRACE      | 4m <sup>2</sup>   |
| PATIO        | 4m <sup>2</sup>   |
| TOTAL        | 112m <sup>2</sup> |
| CARPORT      | 18m²              |
| OUTDOOR      | 32m <sup>2</sup>  |
|              |                   |

4kW

rumpus room at the front of the home makes it ideal to retreat to for a movie or give the kids some space to spread out. Upstairs, generously sized bedrooms provide room to grow and plenty of storage, as well as a private outdoor terrace overlooking a landscaped front garden. Keon is a home designed for individuals to easily live together.