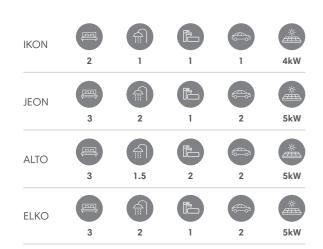

## COLLECTION 7

**IKON** LOT 210, 212

JEON LOT 202

ALTO LOT 147

**IKON** LOT 124, 125, 126

ELKO LOT 223