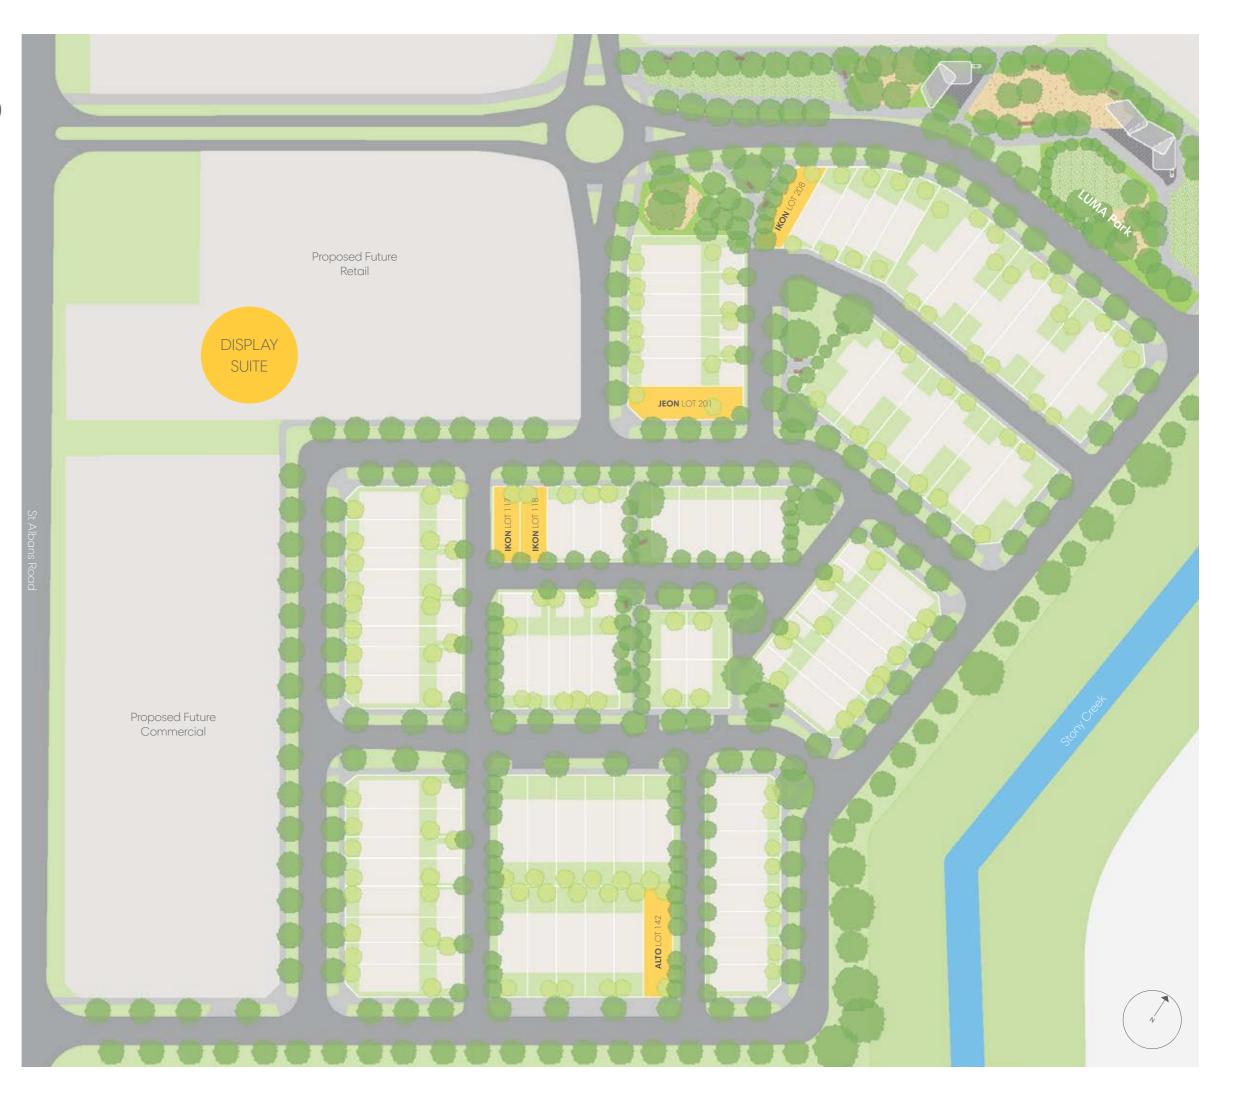

# MASTERPLAN // COLLECTION 10

LUMA is a new kind of connected, masterplanned community created to inspire healthier living. A neighbourhood of open green spaces, native landscaping, and contemporary homes designed for busy lifestyles and modern family life – that's LUMA.

LUMA Collection 10 offers a range of 2 & 3 bedroom homes within a short stroll of LUMA's expansive 3,600 square metre park. From your front door wander through leafy streetscapes to this wonderfully connected green open space and experience what real community is all about.

## COLLECTION 10

IKON LOT 208

JEON LOT 201

**IKON** LOT 117, 118

ALTO LOT 142