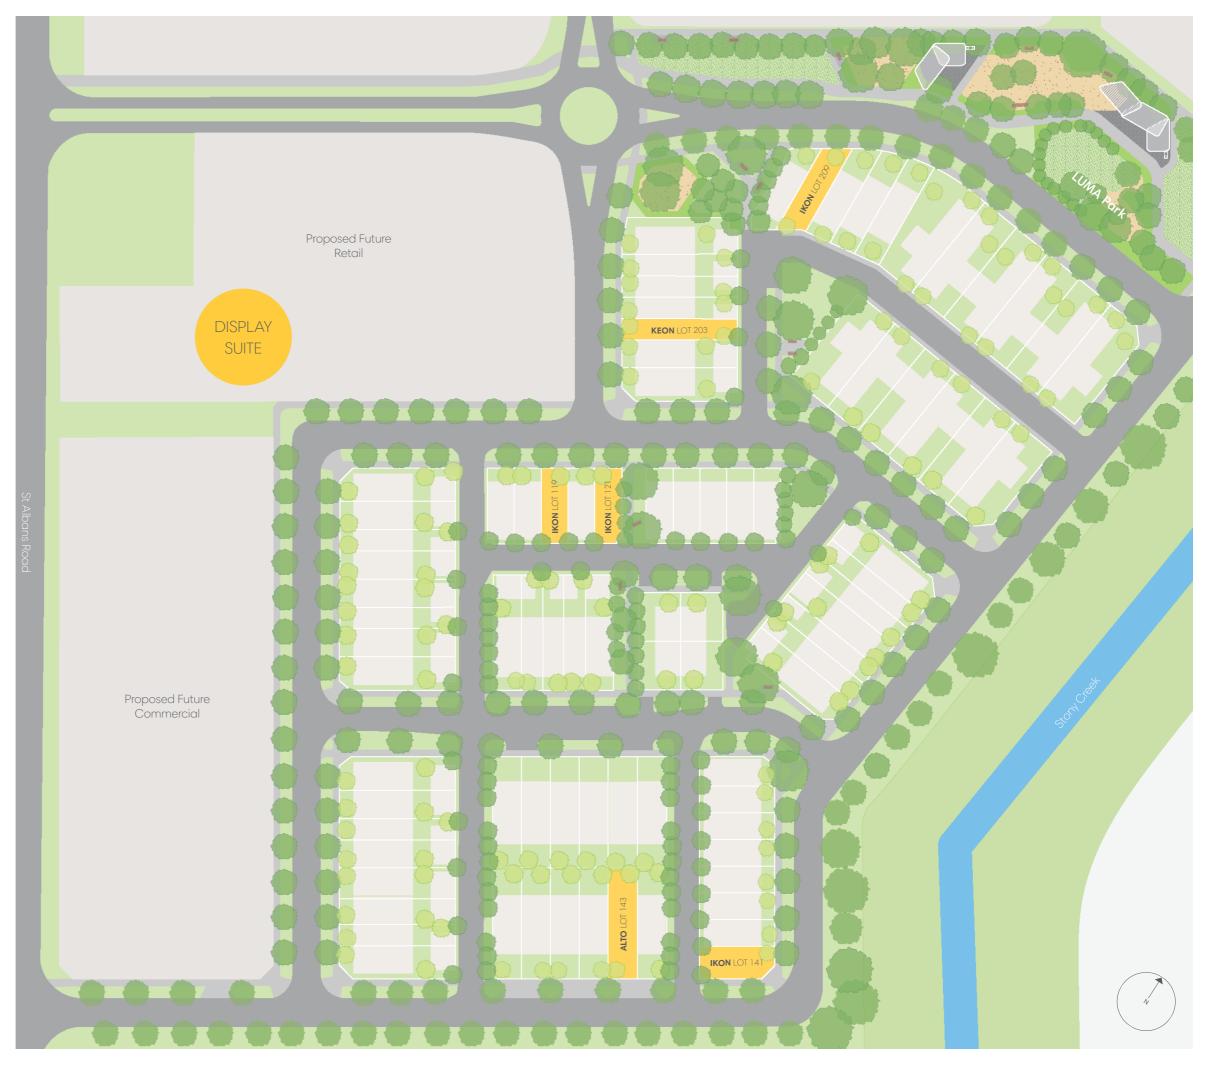

LUMA Collection 9 offers a range of 2 & 3 bedroom homes within a short stroll of LUMA's expansive 3,600 square metre park. From your front door wander through leafy streetscapes to this wonderfully connected green open space and experience what real community is all about.

## COLLECTION 9

**IKON** LOT 141

**IKON** LOT 119, 121

**IKON** LOT 209

KEON LOT 203

**ALTO** LOT 143