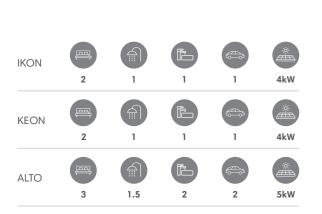

LUMA Collection 9 offers a range of 2 & 3 bedroom homes within a short stroll of LUMA's expansive 3,600 square metre park. From your front door wander through leafy streetscapes to this wonderfully connected green open space and experience what real community is all about.

## COLLECTION 9

**IKON** LOT 141

**IKON** LOT 119, 121

**IKON** LOT 209

KEON LOT 203

**ALTO** LOT 143