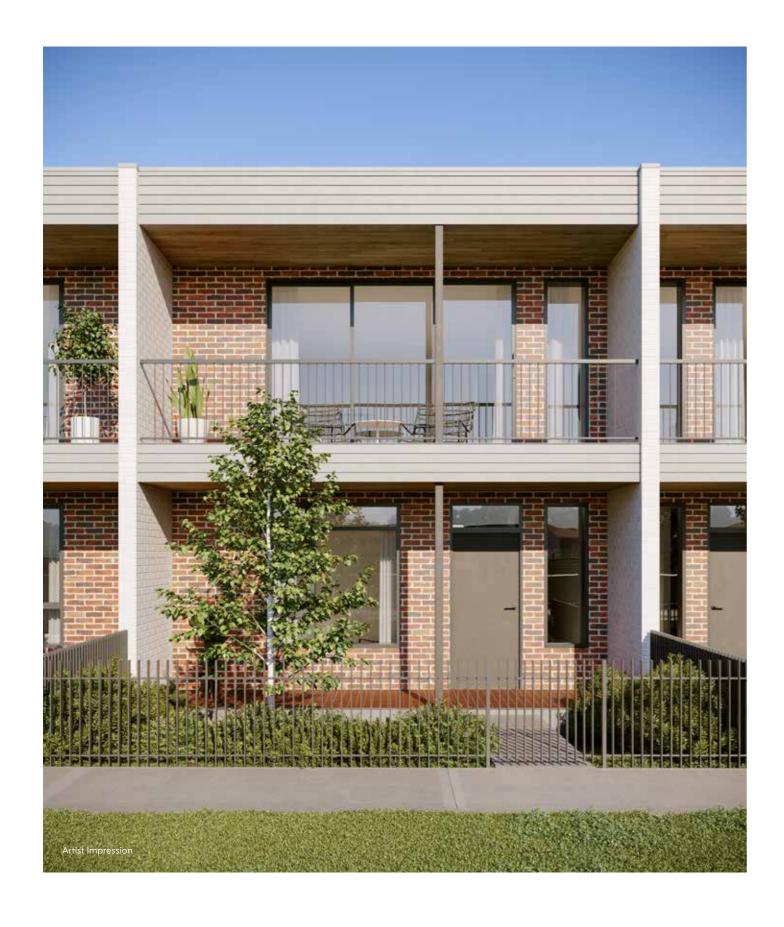

With a classic design, Ikon offers modern light-filled living spaces. Designed for people on the go, Ikon features an easily accessible internal garage entered via a private rear laneway. With a generous open-plan layout and spacious master bedroom on the first floor, Ikon combines plenty of space with

enough room for everyone to find their own peace and quiet. A private ground floor bedroom looks out to a landscaped garden, while glazing opens the living and dining areas to the light and views of the upstairs outdoor terrace. Ikon provides a contemporary living solution.