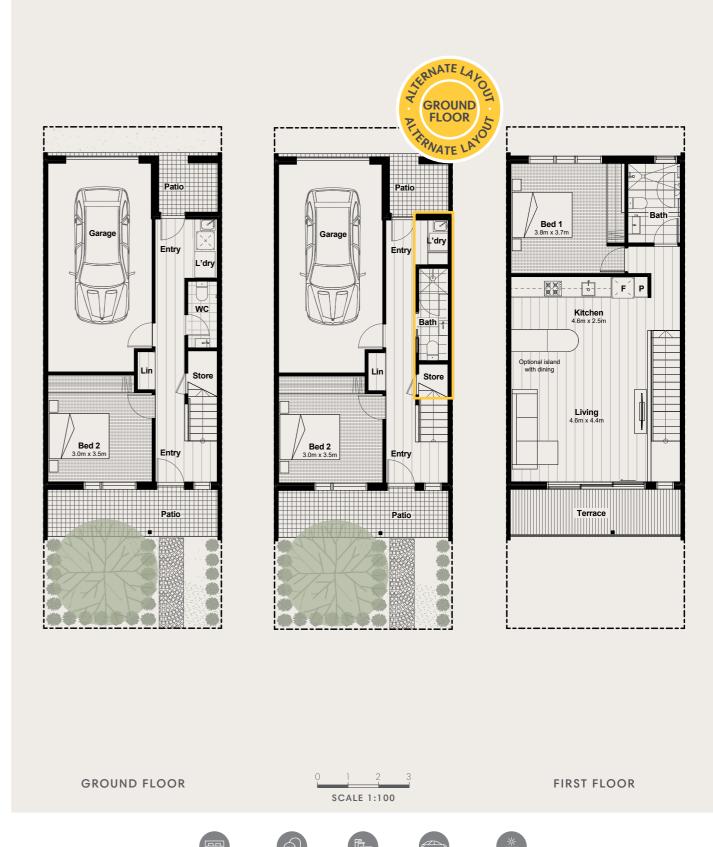

## INTRODUCING IKON.

Designed for modern family life, Urban homes combine the flexibility of open plan living areas with generous outdoor space.

GROUND FLOOR FIRST FLOOR 65m² GARAGE 26m² TERRACE  $9m^2$ PATIO  $15m^2$ TOTAL 150m²

With a classic design, Ikon offers modern light-filled living spaces. Designed for people on the go, Ikon features an easily accessible internal garage entered via a private rear laneway. With a generous open-plan layout and spacious master bedroom on the first floor, Ikon combines plenty of space with

enough room for everyone to find their own peace and quiet. A private ground floor bedroom looks out to a landscaped garden, while glazing opens the living and dining areas to the light and views of the upstairs outdoor terrace. Ikon provides a contemporary living solution.